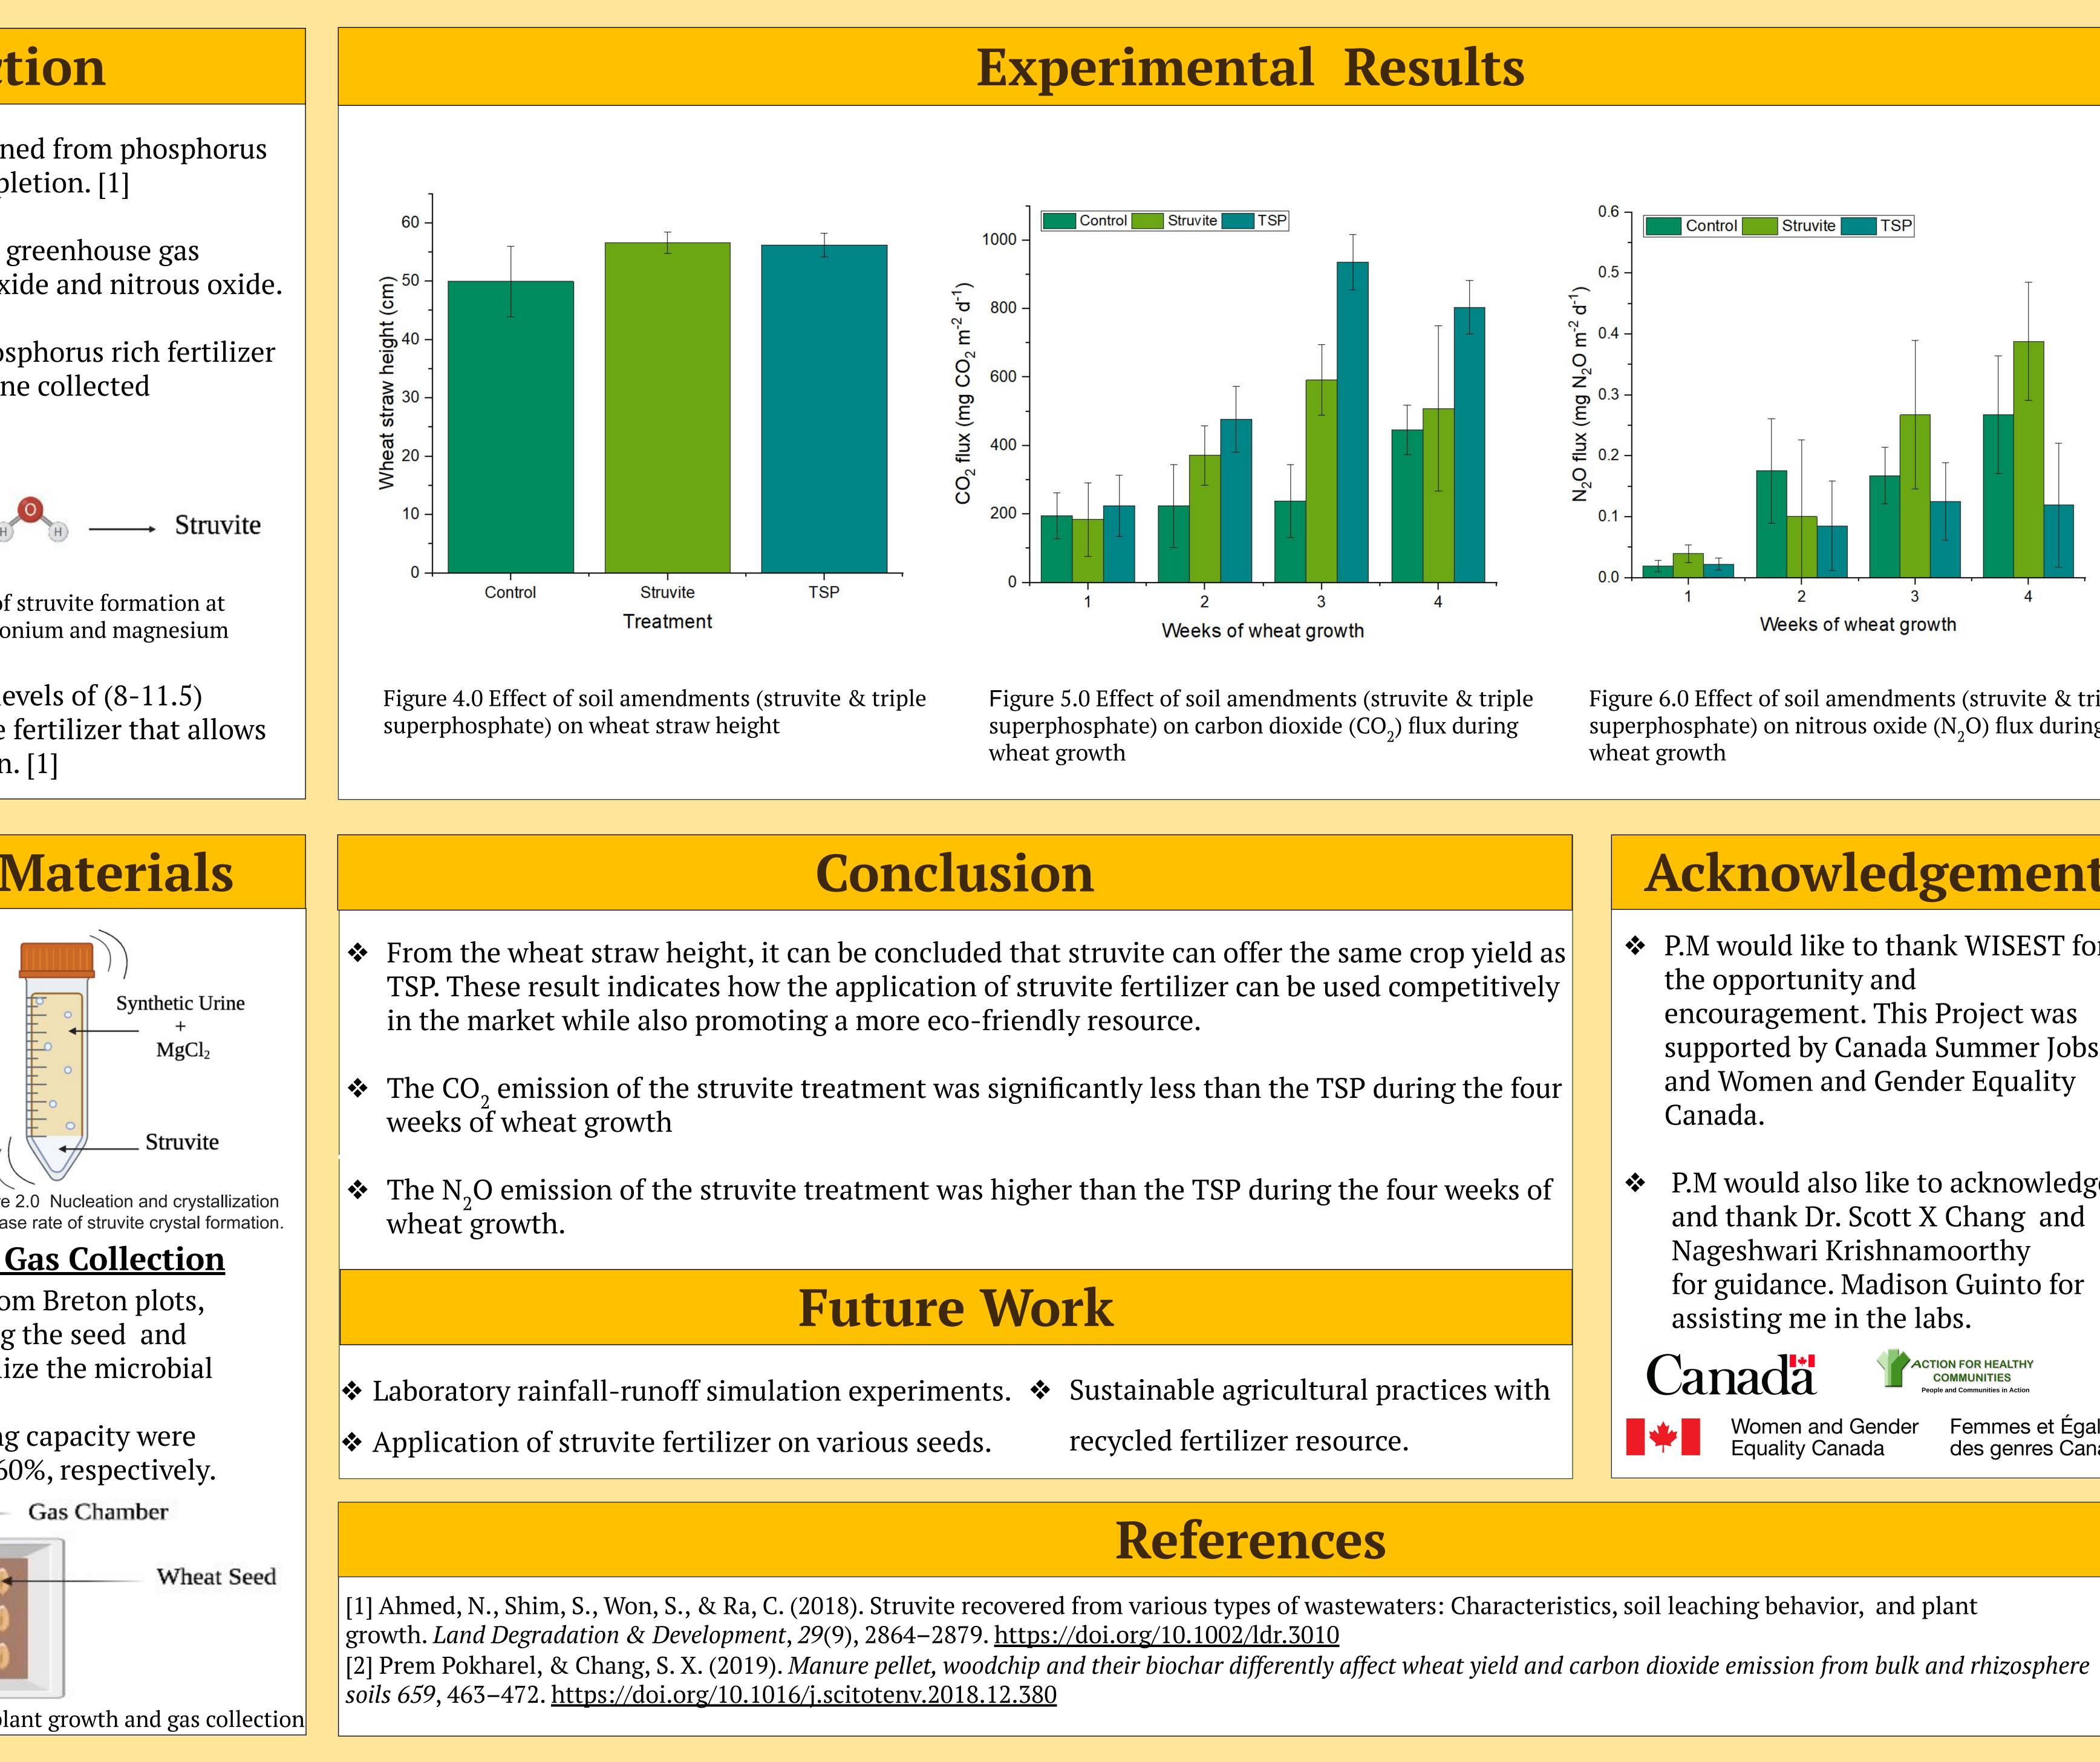

### **Struvite Crystallization**

\*\*

- Gray luvisol soil, collection from Breton plots,
- Bulk density and water holding capacity were

Luvisol