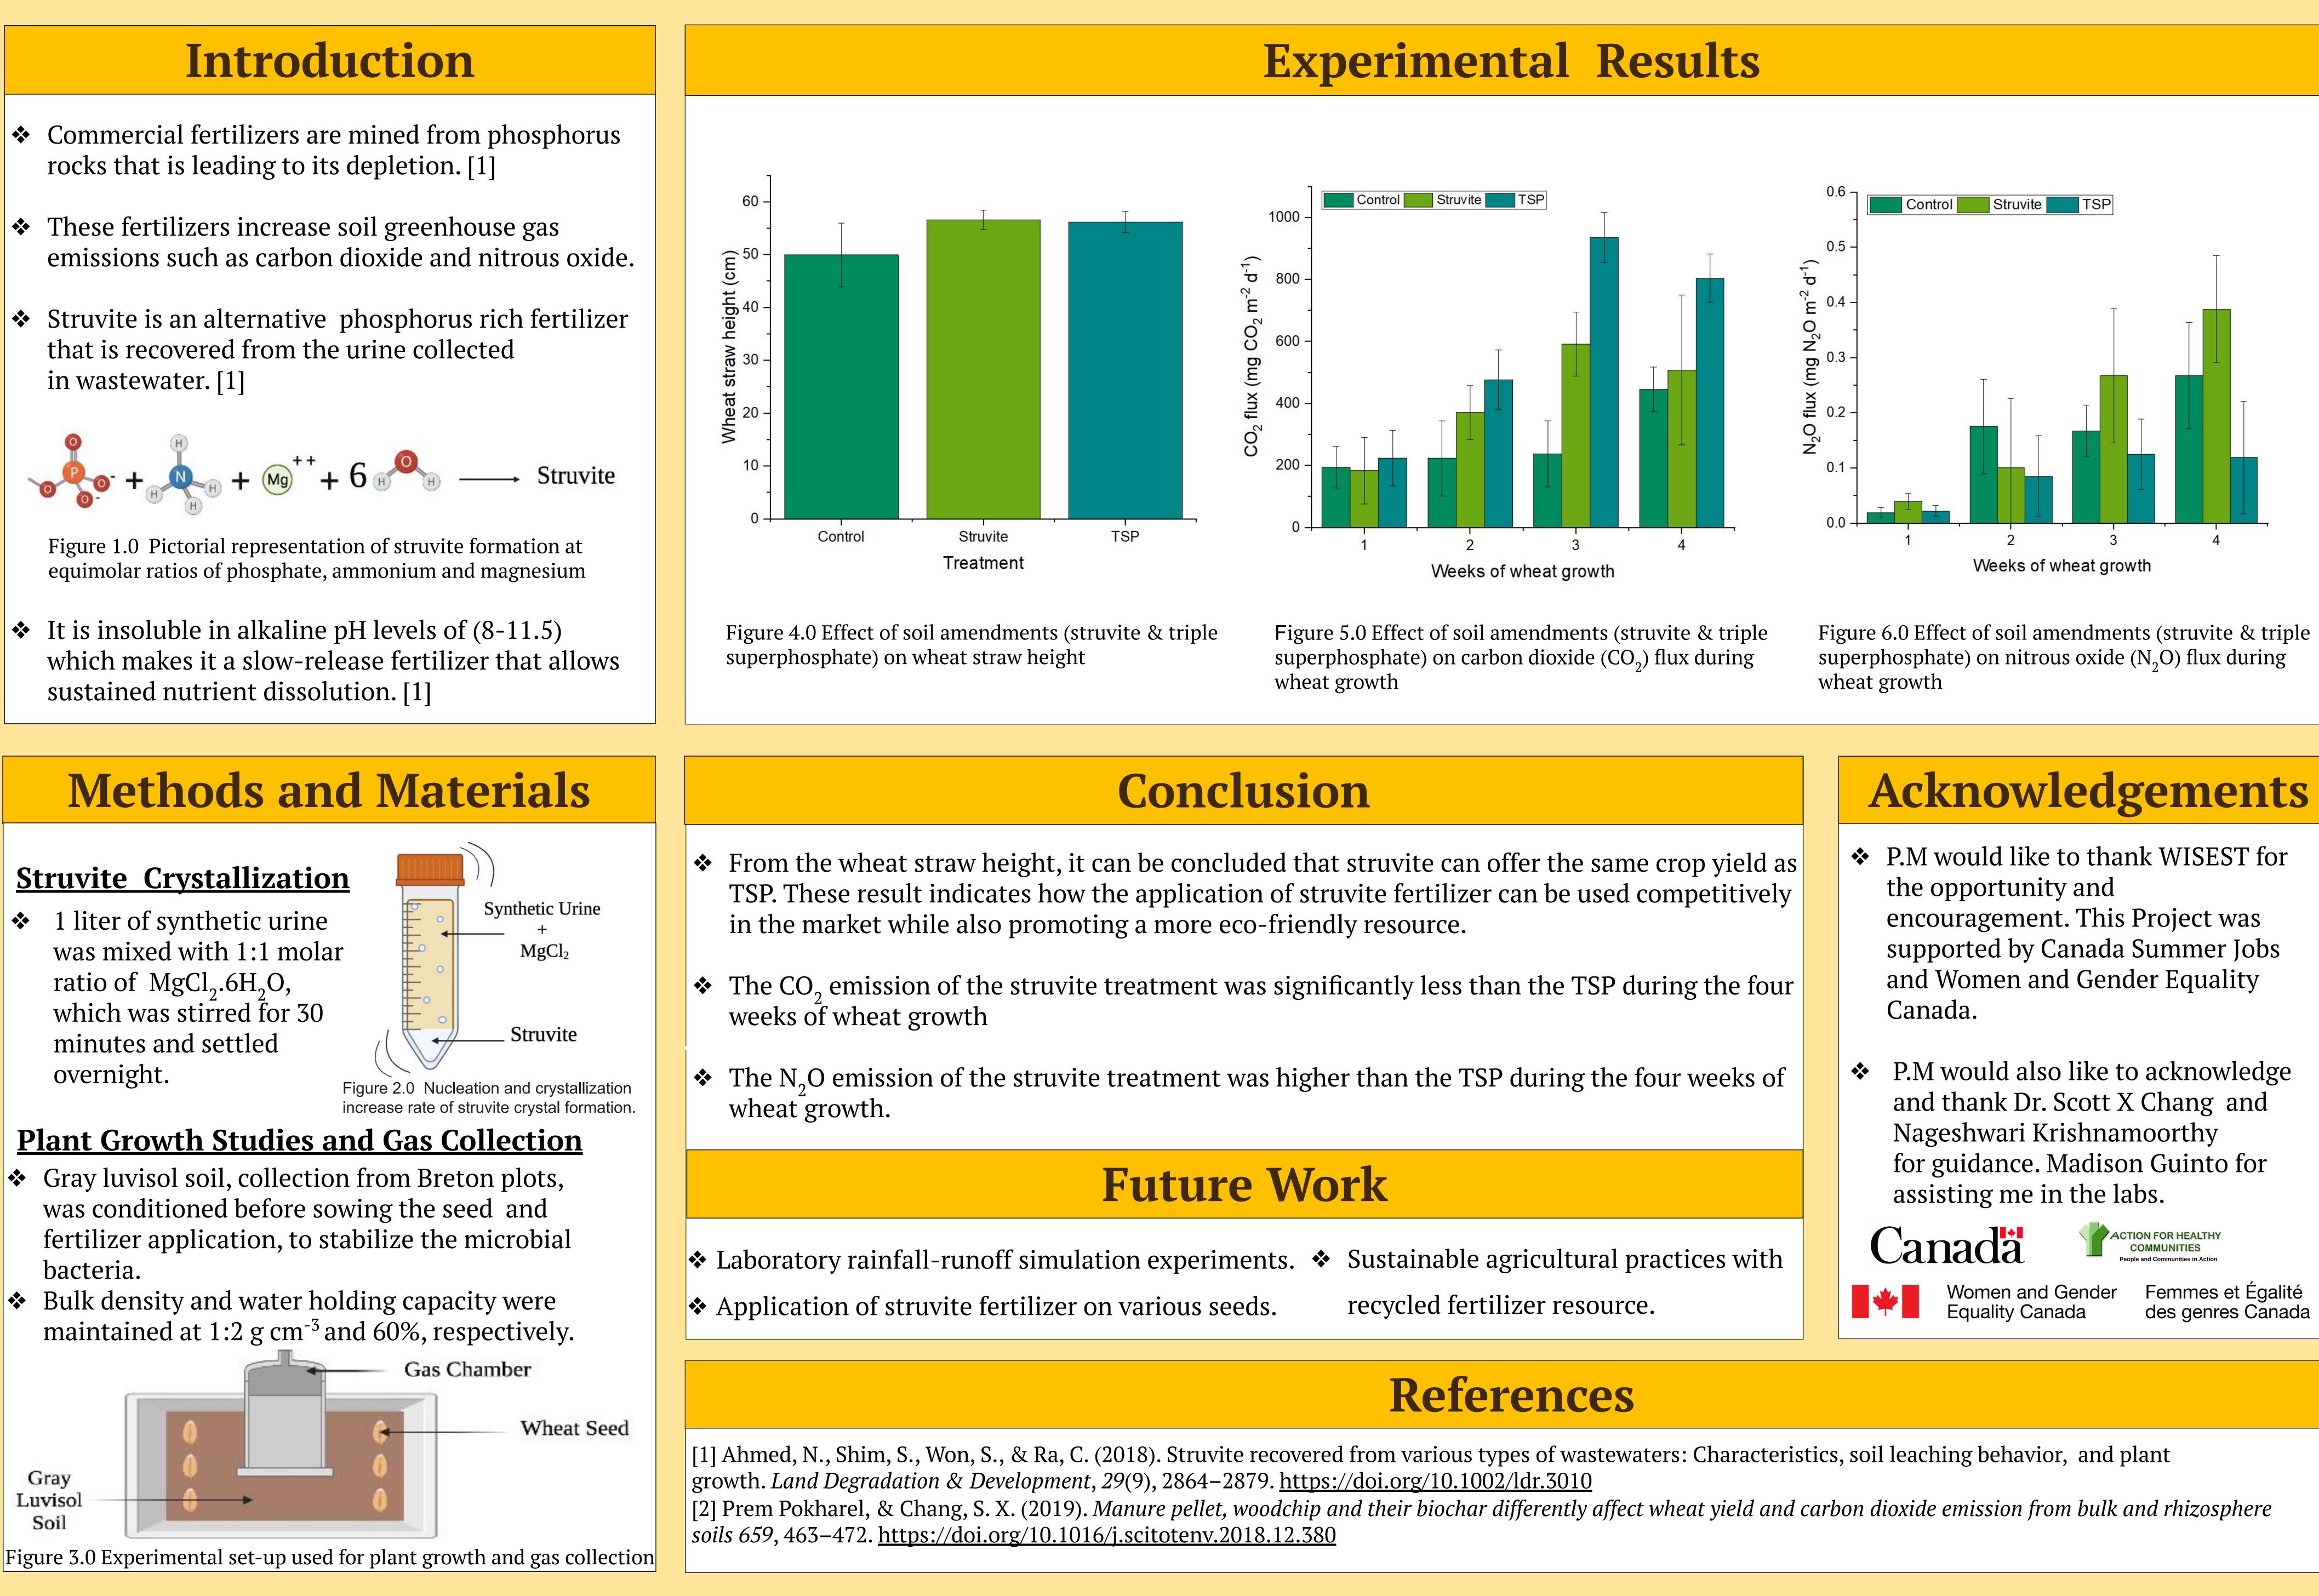

- rocks that is leading to its depletion. [1]
- These fertilizers increase soil greenhouse gas
- that is recovered from the urine collected in wastewater. [1]