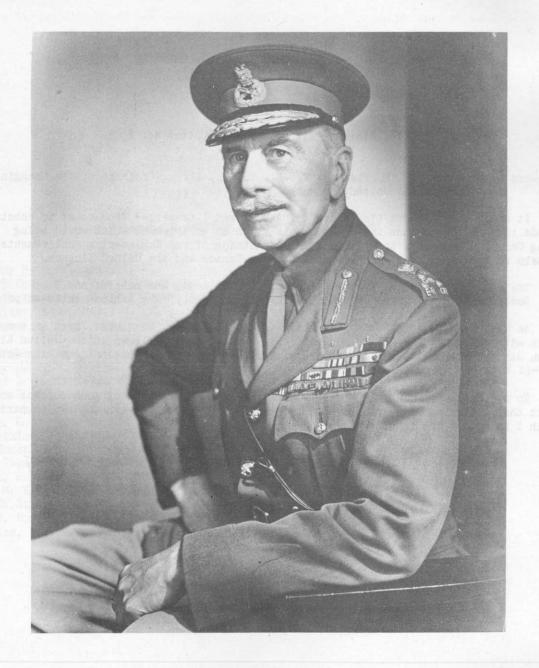

# The Athlone Fellowships News Letter No. I

Foreword by Major General The Right Hon. the Earl of Athlone, K.G., G.C.B., G.C.M.G., G.C.V.O., D.S.O. (Governor General of Canada 1940-45).

The Scheme for granting Fellowships in the United Kingdom to Canadian engineering students has abundantly justified the hopes of those through whose faith and imagination it was inaugurated five years ago.

Sir Arthur Fleming accepted an invitation to explore these matters in Canada, and, accompanied by Dr. Abbott of the United Kingdom Ministry of Education, toured from coast to coast during the Spring of 1950. This Mission, having obtained the reactions of representative Canadian organisations and individuals, reported to the United Kingdom authorities and the result was the institution of the Athlone Fellowships Scheme, a Scheme which is honoured by the name of Major General the Right Hon. the Earl of Athlone, Governor General of Canada from 1940-45 whose Message to Athlone Fellows is the foreword of this, the first, issue of the News Letter.